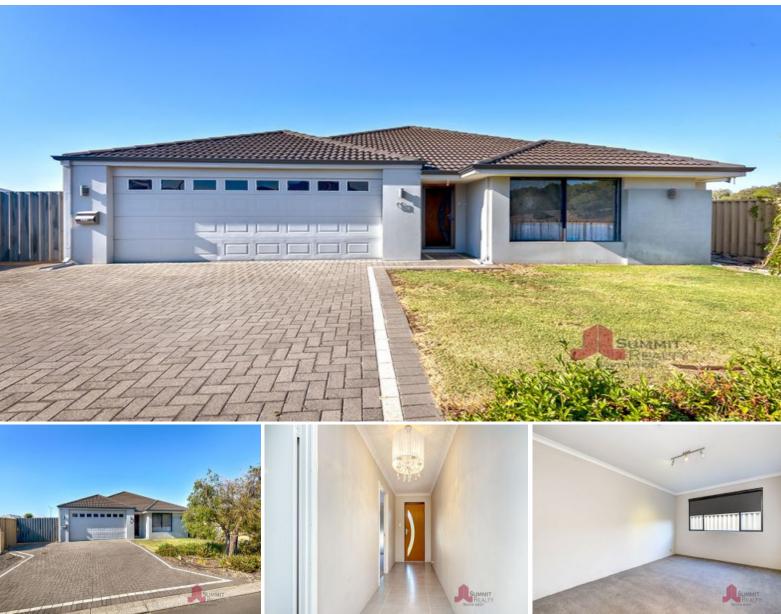

## UNDER OFFER BY TIM COOPER

11 Epidote Loop Dalyellup, WA

Situated in a quiet pocket of Dalyellup on a maintainable sized block of 525m2 sits this picture perfect four bedroom, two bathroom home.

Designed with family in mind this home boasts a spacious, functional layout with multiple living areas allowing private spaces for everybody. The heart of the home is a spacious kitchen and dining/living area offering abundant space and plenty of natural light.

## PROPERTY FEATURES INCLUDE:

Well-presented front lawns & gardens

Functional kitchen with plenty of bench & cupboard space, large walk in pantry and double

For more details please visit :

https://www.summitbunbury.com.au/6799319