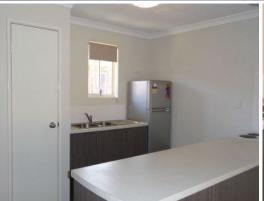

## Features include:

- Fridge, washing machine and dryer
- Reverse cycle air conditioning to main living area
- 2 Bedrooms with built in wardrobes
- Separate private lockable storage room
- Located close to the beach, shopping centre, sporting facilities, parks, schools, TAFE,  $\,$