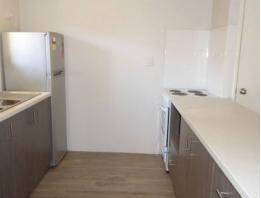

## Features include:

- Fridge, washing machine and dryer
- Reverse cycle air conditioning to main living area
- 2 Bedrooms with built in wardrobes
- Separate private lockable storage room
- Located close to the beach, shopping centre, sporting facilities, parks, schools, TAFE,  $\,$