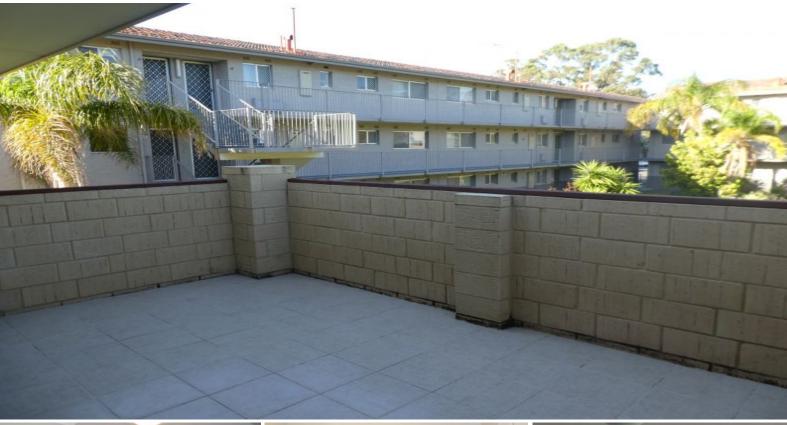

## Features include:

- Fridge, washing machine and dryer
- Reverse cycle air conditioning to main living area
- 2 Bedrooms with built in wardrobes
- Separate private lockable storage room
- Located close to the beach, shopping centre, sporting facilities, parks, schools, TAFE,  $\,$