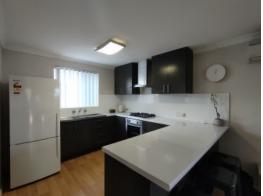

## \* APPROVED APPLICATION, NO FURTHER VIEWINGS \*

Property features; 2 bedrooms both with built in robes and ceiling fans (both located upstairs), bathroom with shower over bath and toilet, reverse cycle air con located in dining room & master bedroom, modern kitchen with gas stainless cooktop and oven, 2nd toilet located downstairs off laundry, private courtyard with alfresco blinds and ceiling fan, 1 allocated unit parking bay however visitor parking available, sorry no pets are considered, approx 950m to Bunbury Centrepoint Shopping Centre and 220m to Bunbury Beach.