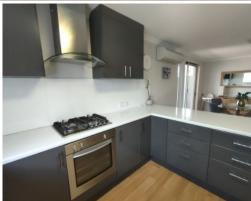

## \* APPROVED APPLICATION, NO FURTHER VIEWINGS \*

Property features; 2 bedrooms both with built in robes and ceiling fans (both located upstairs), bathroom with shower over bath and toilet, reverse cycle air con located in dining room & master bedroom, modern kitchen with gas stainless cooktop and oven, 2nd toilet located downstairs off laundry, private courtyard with alfresco blinds and ceiling fan, 1 allocated unit parking bay however visitor parking available, sorry no pets are considered, approx 950m to Bunbury Centrepoint Shopping Centre and 220m to Bunbury Beach.