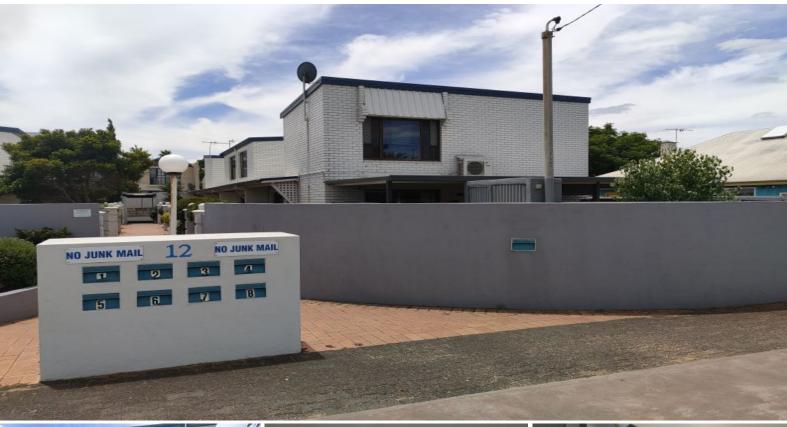

2/12 Clifton Street Bunbury, WA

2

## \* APPROVED APPLICATION, NO FURTHER VIEWINGS \*

Property features; 2 bedrooms both with built in robes and ceiling fans (both located upstairs), bathroom with shower over bath and toilet, reverse cycle air con located in dining room & master bedroom, modern kitchen with gas stainless cooktop and oven, 2nd toilet located downstairs off laundry, private courtyard with alfresco blinds and ceiling fan, 1 allocated unit parking bay however visitor parking available, sorry no pets are considered, approx 950m to Bunbury Centrepoint Shopping Centre and 220m to Bunbury Beach.