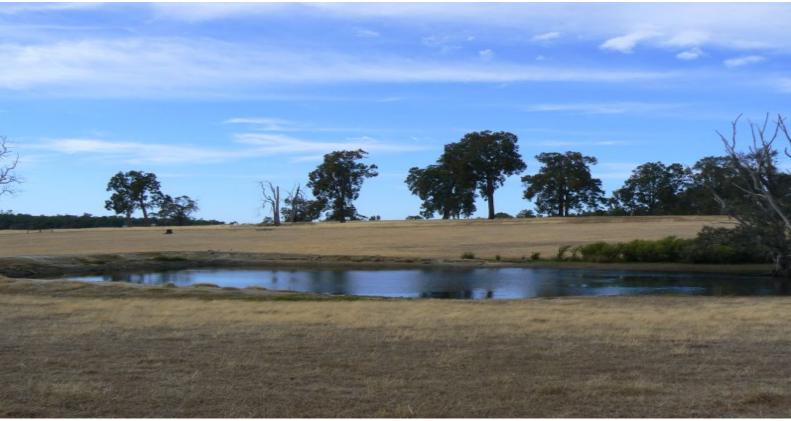

## Cattle, Sheep or Secluded Retreat!

This large 149 hectare block is in a secluded location that backs onto the Mumballup State Forest and is surrounded by rural views. Opportunities abound with this fantastic grazing property and it could easily be turned into one of the best in the area. The land is quite flat with some gentle slopes scattered throughout the property, making it suitable to run sheep or cattle.

The 4x1 brick home has been built allowing for views over the property, and with a simple tidy up or a renovation, it could be made into a great family home. There are 4 stock dams, a soak that never dries up, a shearing shed and two general purpose shed also on the property.