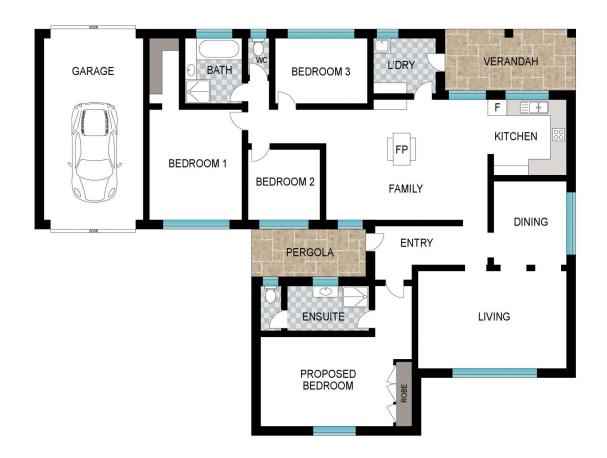

## UNDER OFFER BY TIM COOPER

Set on the high side of Charterhouse Close opposite a park and a short walk to the historic Picton church sits this four bedroom, two bathroom home with multiple living areas, jarrah kitchen with separate dining room, gabled patio, manicured lawns & gardens and parking for up to three cars. Well served by all modern amenities with schools, parks, shopping centres and transport only a short distance away.

## WHAT YOU NEED TO KNOW:

- Four bedrooms, two bathrooms
- Private entry to the front door
- Spacious jarrah kitchen
- Formal dining area with serving bar
- Two separate living/lounge room areas
- Laundry has extra cupboard space