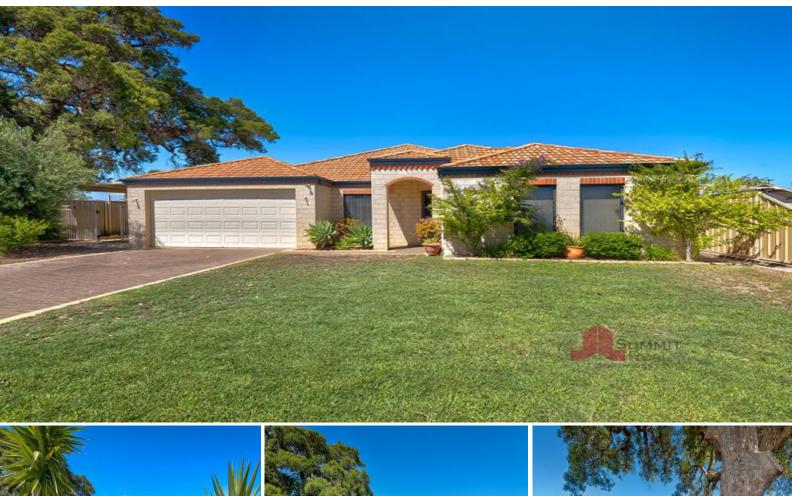

## PARKRIDGE RIVER RESERVE AREA

This large beautifully designed Mediterranean style family home is in a prime location in Eaton with a park right next door and the river reserve at the bottom of the cul-de-sac.

Don't worry about being able to swing a cat this home has room for everyone.

With a large open plan tiled kitchen/dining/living/games area there is more than enough room for all of your furniture and the front lounge will provide you with the luxury of a parents retreat for that sought after quiet time away from the kids.

All four bedrooms have quality carpets are queen sized and each have their own built-in robes.

Both bathrooms are perfectly finished, plus the added bonus of a separate powder room for visiting guests.