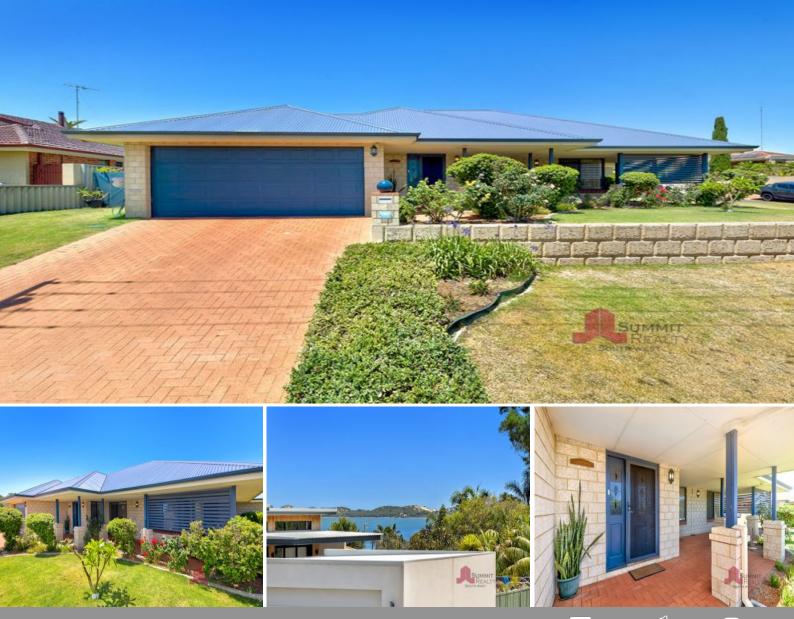

## 10 Wakefield Crescent Australind, WA

## UNDER OFFER BY TIM COOPER

Situated in the ever popular suburb of Australind and on a quiet street sits this two bedroom and two bathroom home, perfect for the first home buyer, investor or retiree! Featuring an open plan living and dining area, an extremely low maintenance exterior and being in an absolute prime location you really don't want to miss out on viewing and securing this property!

## WHAT YOU NEED TO KNOW:

- Low maintenance front lawns and gardens
- Double automatic garage
- Drive through side access
- Spacious front verandah
- Open plan kitchen, living and dining area with split system
- Built 2004