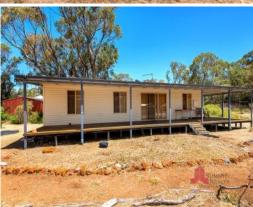

## \* APPLICATION APPROVED \*

Property features; 2 bedrooms, 1 combined bathroom and laundry, open plan living area with newly installed spilt system air-con, kitchen with oven/cooktop, home was freshly painted throughout with brand new window treatments in 2020, large wrap around verandah to front/side of home, electric hot water system, property is not fully enclosed (not suitable for dogs), approx 1.1km to local Myalup Beach and approx 18.3km to Kemerton Lithium Plant.