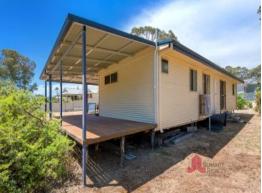

## \* APPLICATION APPROVED \*

Property features; 2 bedrooms, 1 combined bathroom and laundry, open plan living area with newly installed spilt system air-con, kitchen with oven/cooktop, home was freshly painted throughout with brand new window treatments in 2020, large wrap around verandah to front/side of home, electric hot water system, property is not fully enclosed (not suitable for dogs), approx 1.1km to local Myalup Beach and approx 18.3km to Kemerton Lithium Plant.