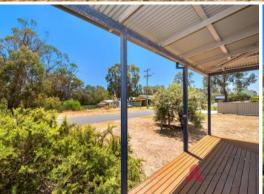

## \* APPLICATION APPROVED \*

Property features; 2 bedrooms, 1 combined bathroom and laundry, open plan living area with newly installed spilt system air-con, kitchen with oven/cooktop, home was freshly painted throughout with brand new window treatments in 2020, large wrap around verandah to front/side of home, electric hot water system, property is not fully enclosed (not suitable for dogs), approx 1.1km to local Myalup Beach and approx 18.3km to Kemerton Lithium Plant.