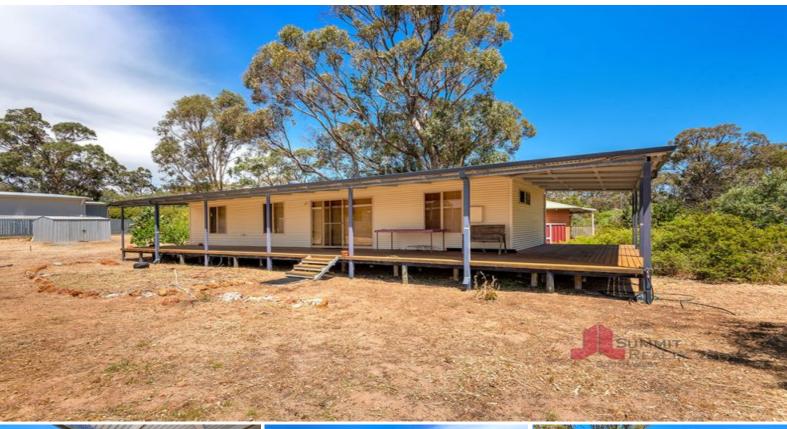

## \* APPLICATION APPROVED \*

Property features; 2 bedrooms, 1 combined bathroom and laundry, open plan living area with newly installed spilt system air-con, kitchen with oven/cooktop, home was freshly painted throughout with brand new window treatments in 2020, large wrap around verandah to front/side of home, electric hot water system, property is not fully enclosed (not suitable for dogs), approx 1.1km to local Myalup Beach and approx 18.3km to Kemerton Lithium Plant.