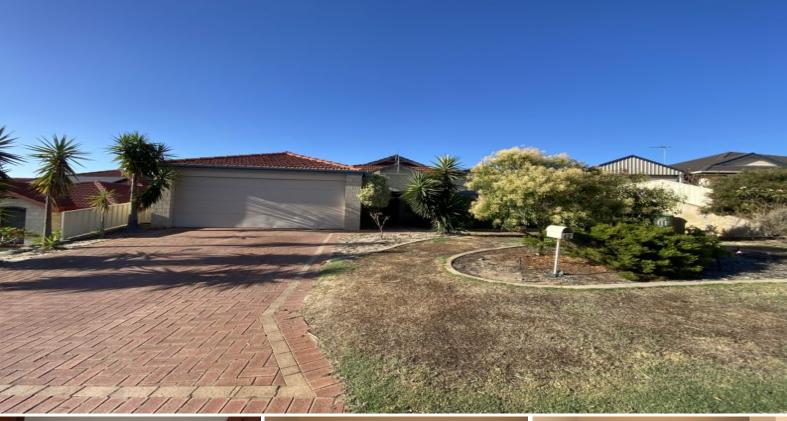

42 Cedar Crest Eaton, WA

\*APPROVED PAINTED

FRESHLY

Massive family home located in Eaton will surely impress. It has been freshly painted throughout. Generous kitchen with stainless steel appliances and cupboard space galore. Four large bedroom with BIR and two bathrooms. Two spacious living zones with an open plan living. The home has a central heating system throughout and air-conditioning to the main living area. Gardens are well established, fully reticulated and easy to maintain. Pets are considered upon application.