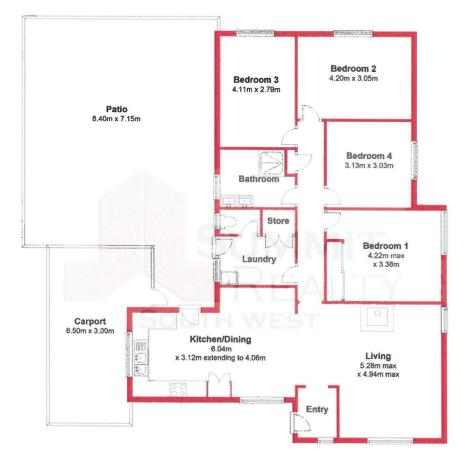

**Ground Floor** 

This plan has been prepared for marketing purposes only. Whilst every care is taken in the production of this plan, measurements, angles and positioning of doors/windows may not be accurate. Interested parties are strongly advised to undertake their own checks when establishing the suitability for furniture etc. Not To

Scale. Plan produced using PlanUp.

7 Harnett St, Collie

\*All information contained herein is gathered from sources we believe to be reliable. However, we cannot guarantee its accuracy and interested persons should rely on their own enquines.\*