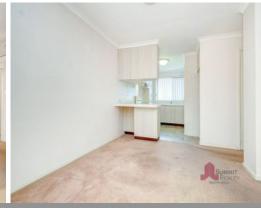

## Features include:

- Three great sized bedrooms, main bedroom has built in sliding robes with ceiling fan
- Minor bedrooms have built-in robes
- Kitchen and meals area featuring built-in pantry, lots of cupboards and overhead cupboar