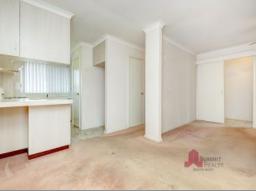

## Features include:

- Three great sized bedrooms, main bedroom has built in sliding robes with ceiling fan
- Minor bedrooms have built-in robes
- Kitchen and meals area featuring built-in pantry, lots of cupboards and overhead cupboar