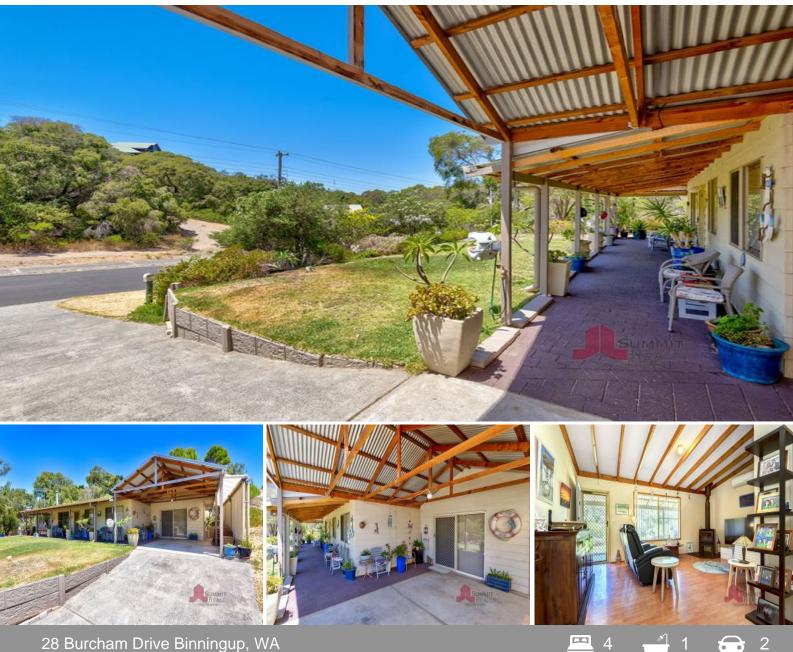

## **Beachside Lifestyle Beckons!**

This property presents great value for the first home buyer, downsizer or those wanting to secure a holiday home in this lovely seaside town. Located at the northern end of town, it's a short downhill stroll to the beach.

This hardiplank home sits in a private, elevated position with a wide verandah out the front, the perfect place to enjoy a morning cup of coffee and enjoy the local birdlife.

A recent extension provides flexibility with the floorplan to suit your own requirements, a second living area or an extra bedroom.

Come inside and you will find:

- Open planned living area with raked ceilings with exposed beams, timber laminate floorin

For more details please visit : https://www.summitbunbury.com.au/6846373 Price:

Offers Above \$395,000