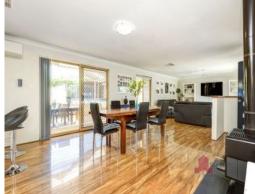

Come inside and you will find:

- Cooling and heating are taken care of with a reverse cycle air con, tile fire and ducted evaporative air conditioning as well.
- Both minor bedrooms have triple built-in wardrobes.