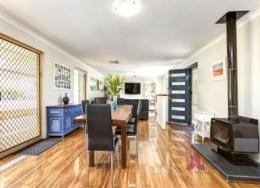

Come inside and you will find:

- Cooling and heating are taken care of with a reverse cycle air con, tile fire and ducted evaporative air conditioning as well.
- Both minor bedrooms have triple built-in wardrobes.