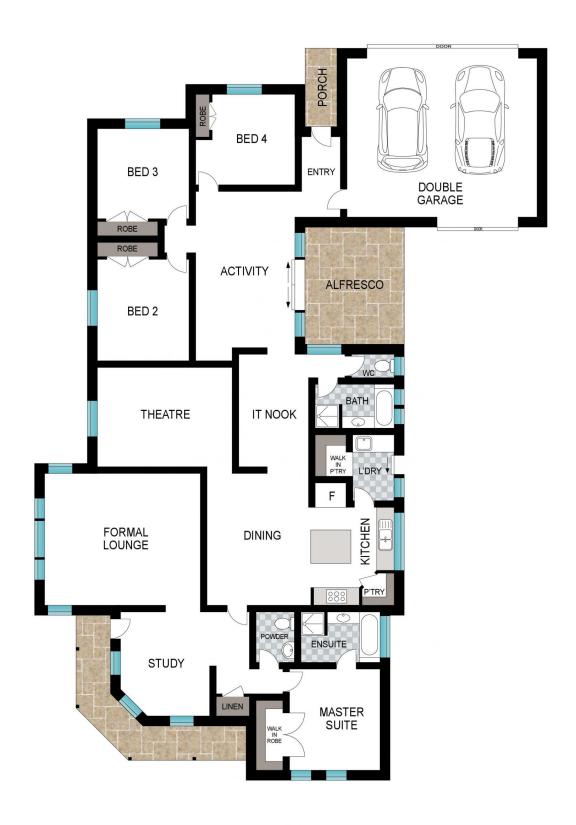

## **UNDER OFFER BY TIM COOPER!**

Designed with family in mind this home features a spacious, functional layout with multiple living areas including, four bedrooms, study, theatre, separate lounge, activity room and IT nook.

This home allows private spaces for everybody and the option to separate the home into different wings for shared living arrangements all whilst being in a convenient location on a generous 703m2 corner block.

## PROPERTY HIGHLIGHTS -

Four bedroom & two bathroom family home Great size kitchen with ample bench & cupboard space, island bench with breakfast bar, wal

For more details please visit : https://www.summitbunbury.com.au/6849523