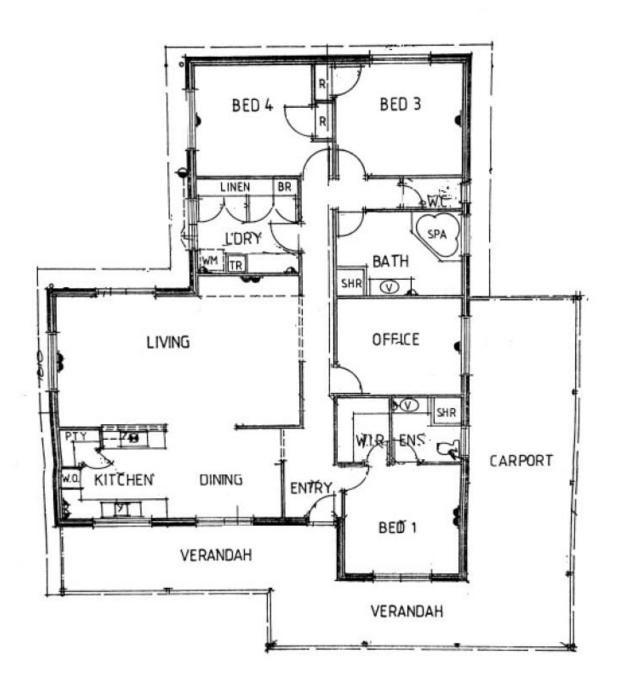

## Coastal Delight!

This property is perfect for the person looking for a relaxed, beach oriented lifestyle. Positioned in a quiet cul-de-sac, it is just a short stroll to Binningup's pristine beach.

The spacious, north facing verandah offers an ocean glimpse and soaks up the winter sun, retractable outdoor blinds make this the perfect place to retreat at any time of the year.

The open planned living area incorporates a large country-style kitchen, with solid timber cupboards and neutral benchtops. The double kitchen sink is strategically located to make the most of the ocean glimpses & outlook over the manicured front garden. There is a breakfast bar for casual dining, a cosy dining area and a large lounge area. Raked ceilings with exposed beams help create the light, bright feeling in this living area. In the lounge area there is also a large recessed area, perfect for display cabinets and storage. The open living area has 2 reverse cycle air porditions the alwelless large tile fire. A slidi