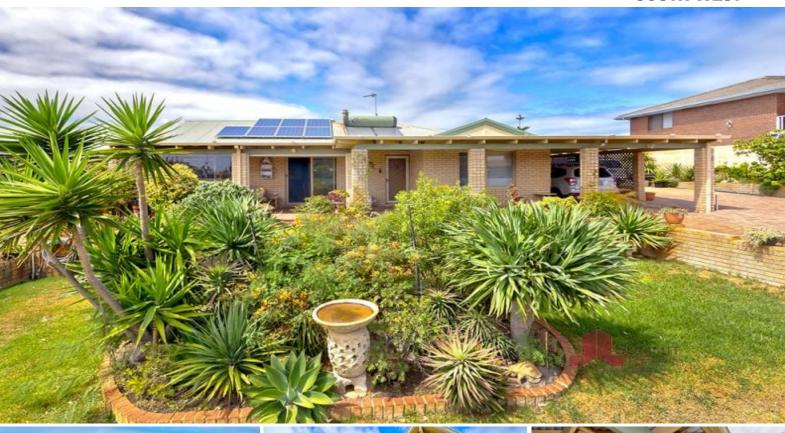

## Coastal Delight!

This property is perfect for the person looking for a relaxed, beach oriented lifestyle. Positioned in a quiet cul-de-sac, it is just a short stroll to Binningup's pristine beach.

The spacious, north facing verandah offers an ocean glimpse and soaks up the winter sun, retractable outdoor blinds make this the perfect place to retreat at any time of the year.

The open planned living area incorporates a large country-style kitchen, with solid timber cupboards and neutral benchtops. The double kitchen sink is strategically located to make the most of the ocean glimpses & outlook over the manicured front garden. There is a breakfast bar for casual dining, a cosy dining area and a large lounge area. Raked ceilings with exposed beams help create the light, bright feeling in this living area. In the lounge area there is also a large recessed area, perfect for display cabinets and storage. The open living area has 2 reverse cycle air porditions the alwelless large tile fire. A slidi