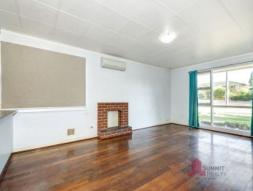

Inside, you will find sold jarrah floor boards to the open plan living and kitchen area, split system air conditioning, two bedrooms with built in robes.

Outside, undercover patio with blinds and a great sized backyard with a large approx.  $6m \times 5m$  shed.