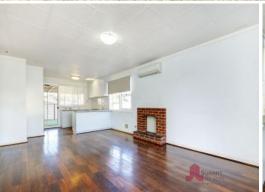

Inside, you will find sold jarrah floor boards to the open plan living and kitchen area, split system air conditioning, two bedrooms with built in robes.

Outside, undercover patio with blinds and a great sized backyard with a large approx.  $6m \times 5m$  shed.