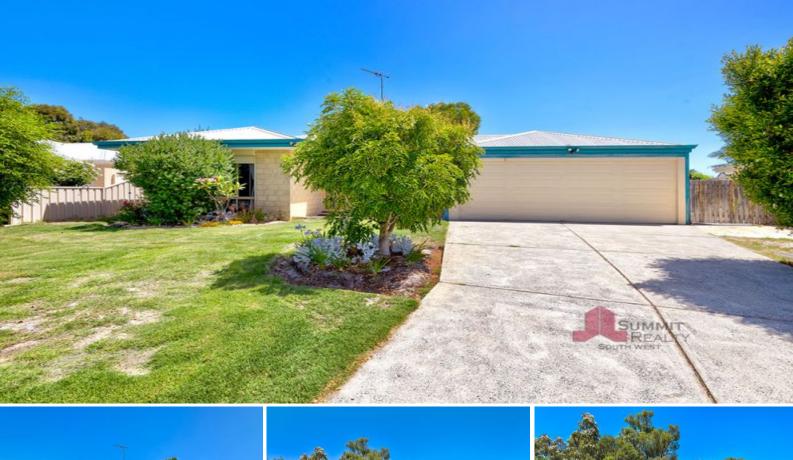

## 13 Tulip Grove Eaton, WA

## A PLACE TO CALL HOME

This neatly presented home is tucked away on a quiet street in the ever growing suburb of Eaton. Set on a large 753m2 block, this charming home is ideal for the first home buyer, young family or savvy investor. Featuring a separate formal lounge room along with a recently renovated kitchen overlooking the open plan living/dining area. There is a large undercover area overlooking the backyard along with the workshop and garden shed.

## FEATURES

Master bedroom with walk-in robe and refreshed ensuite 3 minor bedrooms with built-in robes and a family sized bathroom Recently renovated kitchen overlooking the open plan living/dining area