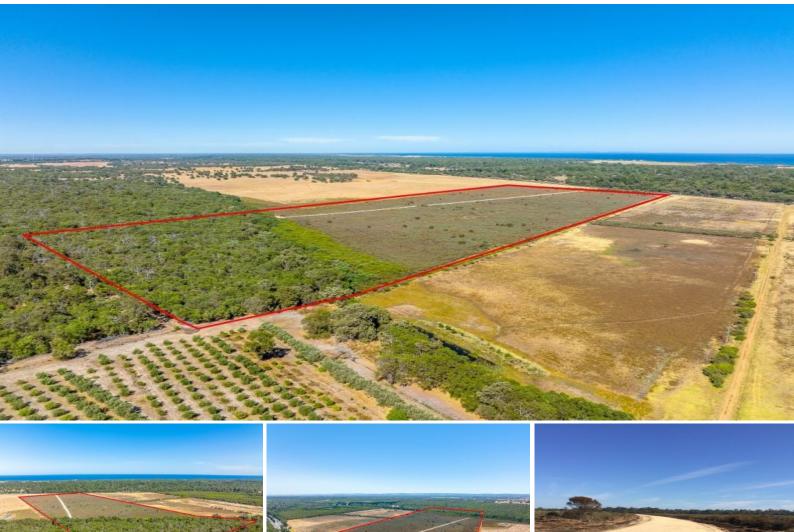

Lot 1052 Bussell Highway Stratham, WA

## **UNDER OFFER BY TIM COOPER!**

Here is a prime opportunity for an eco-conscious buyer to build their very own off grid oasis on this huge 99 acre lot.

Ditch the hustle and bustle of the CBD and explore the full potential of this beautiful property on the door step of the South West Regional City of Bunbury with Kangaroos and native birds as your closest neighbours.

The property, zoned rural, sits opposite the beautiful Capel Golf Club and is in close proximity to Stratham Beach, Dalyellup Shopping Centre and Bunbury Grammar School.

Call exclusive selling agent Tim Cooper for more information.