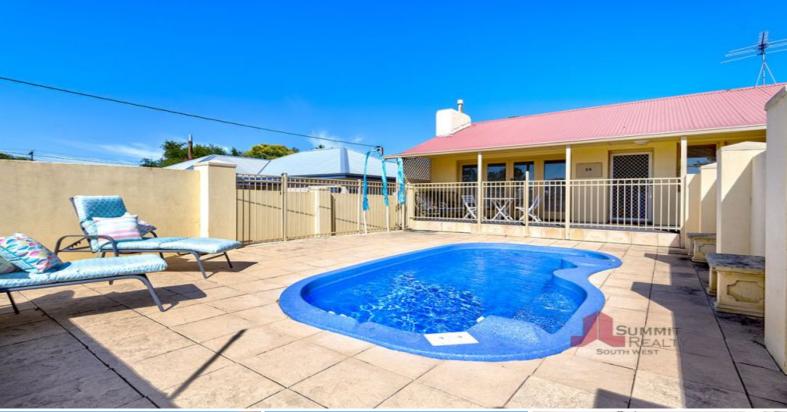

French doors open onto the inviting below ground pool area at the front of the home for that cooling swim or relaxing at the end of the day with your favorite cocktail or wine.

Now that's the lifestyle we are all looking for!!