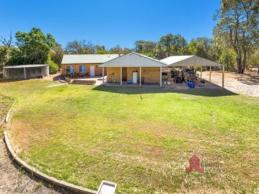

## YOUR OWN PRIVATE SLICE OF GELORUP

Set on a sprawling 2.09 hectares (5.16 acres) of secluded bush block, this 4 bedroom 2 bathroom home has plenty of space to spread out. With 2 large water tanks and a large powered, partitioned shed amongst other outdoor features, you're set to go.

With all bedrooms and bathrooms being of generous proportions, and several separate living areas, you're not going to run out of room inside either. Slate floors covering the main living areas give this home a real country feel that fits perfectly into its surroundings.