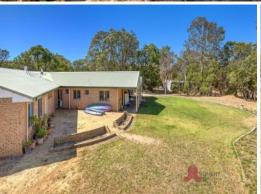

## YOUR OWN PRIVATE SLICE OF GELORUP

Set on a sprawling 2.09 hectares (5.16 acres) of secluded bush block, this 4 bedroom 2 bathroom home has plenty of space to spread out. With 2 large water tanks and a large powered, partitioned shed amongst other outdoor features, you're set to go.

With all bedrooms and bathrooms being of generous proportions, and several separate living areas, you're not going to run out of room inside either. Slate floors covering the main living areas give this home a real country feel that fits perfectly into its surroundings.