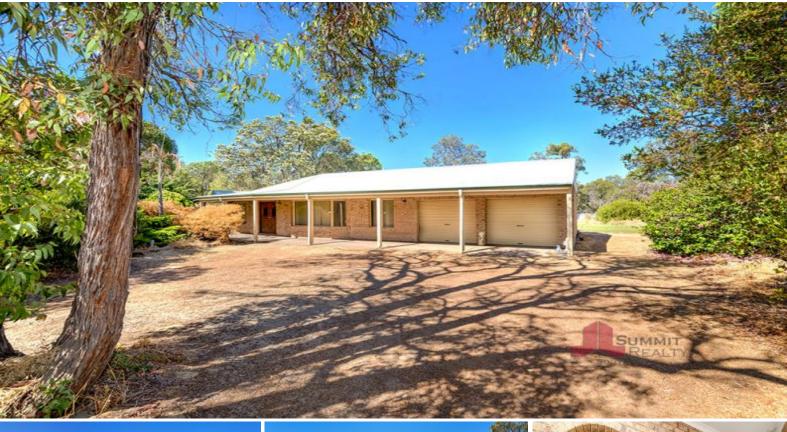

106 Eucalypt Drive Gelorup, WA

## YOUR OWN PRIVATE SLICE OF GELORUP

Set on a sprawling 2.09 hectares (5.16 acres) of secluded bush block, this 4 bedroom 2 bathroom home has plenty of space to spread out. With 2 large water tanks and a large powered, partitioned shed amongst other outdoor features, you're set to go.