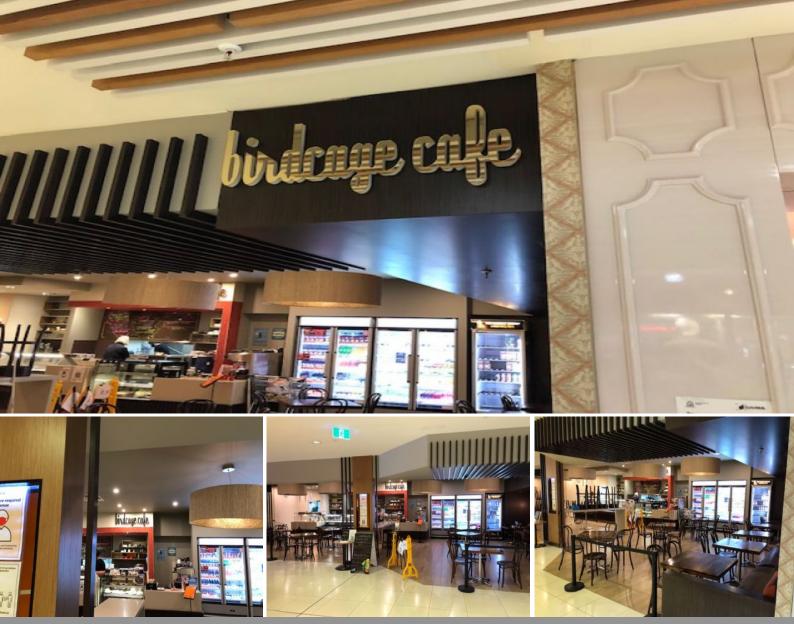

## SOMETHING TO GET EXCITED ABOUT

Strategically located in the shopping centre, this Cafe has a long history of being one of Bunbury's favourite meeting places.

Located next to a bank and many other retail outlets and fronting the main thoroughfare into the Centre.

The Cafe has a large number of seating places within the Cafe, as well as tables and chairs set in the main walkway to enable customers to watch the passing parade of people coming and going.

The business is being sold leasehold, with a large plant & equipment inventory.