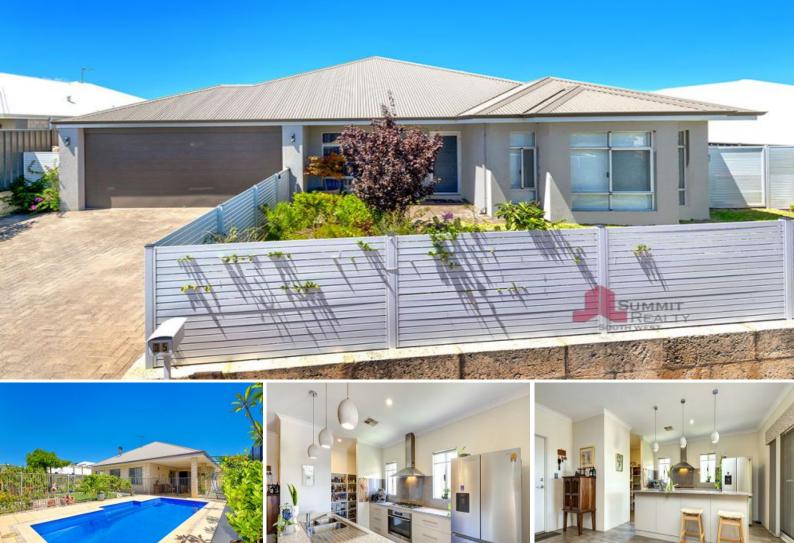

## 35 Henderson Crescent Australind, WA

## THE PERFECT HOME FOR RELAXED FAMILY LIVING

## Property features:

- Spacious master bedroom with walk in robe and stylish ensuite with double vanities and separate toilet

- Large minor bedrooms all with built in robes
- Activity room in between bedrooms 3 & 4
- Open plan living/dining and kitchen

- Sleek and stylish kitchen with stone benchtops, 900mm stainless steel oven and range hood, dishwasher, self-closing drawers and cupboards, double fridge recess plumbed and fabulous walk in pantry

- Ducted reverse air conditioning throughout