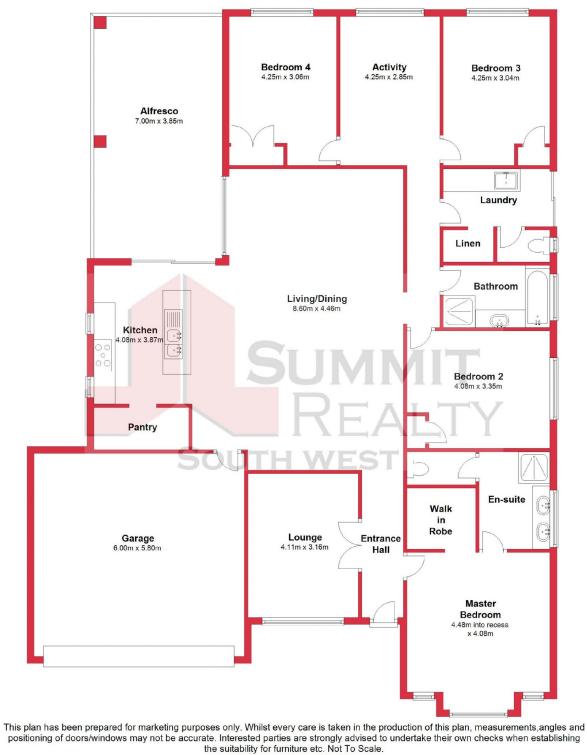

Water Rates:

Council Rates: \$2,148.00/year (approx) \$1,338.00/year (approx)

**Tracy Mills** 0429 000 887

**Ground Floor** 

Plan produced using PlanUp.

35 Henderson Crescent, Australind

**35 Henderson Crescent** 