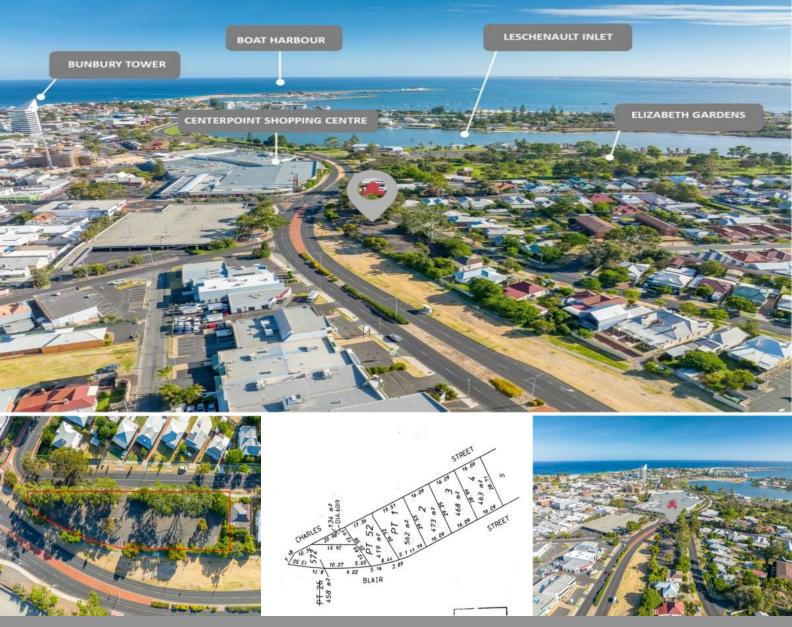

## 2 Charles Street Bunbury, WA

## Prime Development Site

An exceptional opportunity has presented itself for the discerning buyer to acquire this unique property in the heart of this Regional City.

This generous size parcel of 2977m2 is comprised of 7 lots on 1 title with high exposure to Blair Street & access off Charles Street, sitting of the edge of the CBD & the ever popular heritage precinct-

Zoned mixed-use commercial under local planning scheme No.8(LPS8) & having a residential density coding of R20/60 gives plenty of options for development of this site to the savvy investor!

For more details please visit : https://www.summitbunbury.com.au/6889916