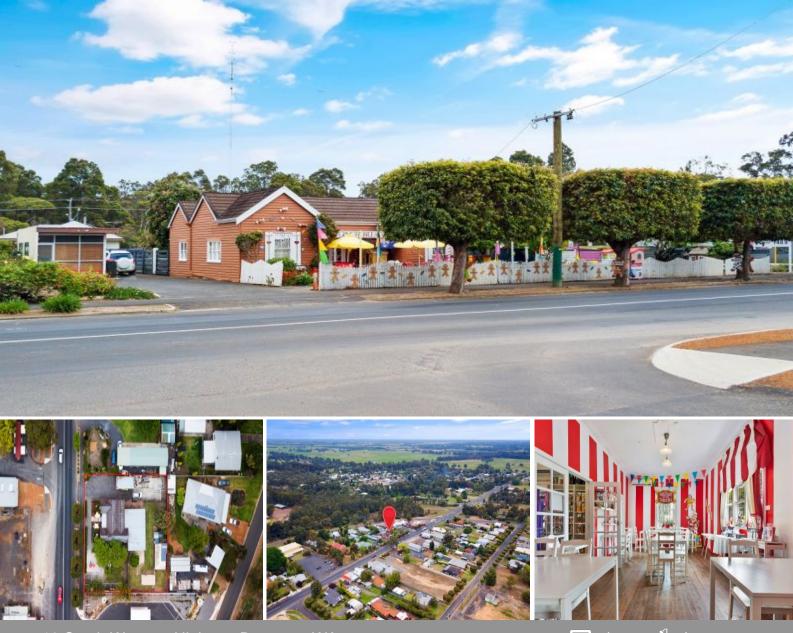

## 10 South Western Highway Boyanup, WA

## A COMMERCIAL GEM IN BOYANUP

This superbly renovated Commercial premise has been created from a 1920's home which is zoned Town Centre Commercial.

The property offers a large commercial kitchen, several large rooms adjacent to the main retail area plus many other spaces in the main building with approximately 240m2 of floor space.

There is ample space for parking on its huge 1603m2 block of land.

The rear of the property includes office space & more storage.

For more information or to arrange a private viewing, call exclusive selling agent Tim Cooper today!

- Adjacent to or opposite most of the principal businesses in Boyanup and has a high prof

For more details please visit : https://www.summitbunbury.com.au/6890306

Price:

From \$399,000

Tim Cooper 0437 068 028