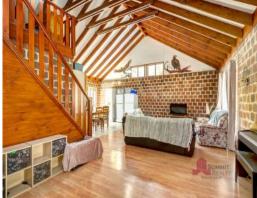

- Large open planned living area with high, raked ceilings and laminate flooring. The exposed brickwork gives a relaxed "holiday" feeling to this space. A tile fire is perfect for the winter months.
- Two spacious bedrooms are on the lower level, with plenty of room for additional furniture. The rear room has a RC air con unit.