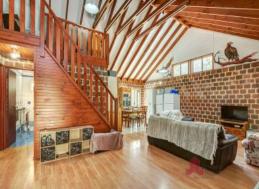

- Large open planned living area with high, raked ceilings and laminate flooring. The exposed brickwork gives a relaxed "holiday" feeling to this space. A tile fire is perfect for the winter months.
- Two spacious bedrooms are on the lower level, with plenty of room for additional furniture. The rear room has a RC air con unit.