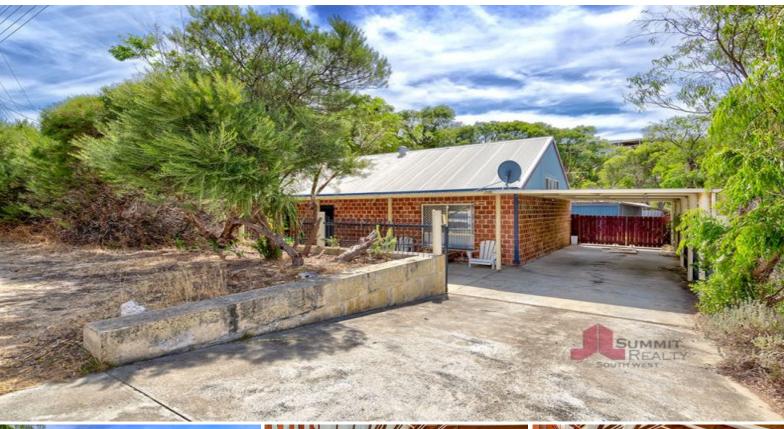

20 Allan Road Binningup, WA

#

3

1

## The Beach House

This elevated, 2-storey A-frame beach house is located a short walk from the beach and is an easy lock up and leave option for a holiday house, or as an investment property.

Come inside and you will find:

Outside there is:

- Large gabled patio at the rear of the home with a built in BBQ area, perfect for enterta

For more details please visit : https://www.summitbunbury.com.au/6891483

Price: \$380000

**Council Rates:** \$1,677.00/year (approx) **Water Rates:** \$269.00/year (approx)