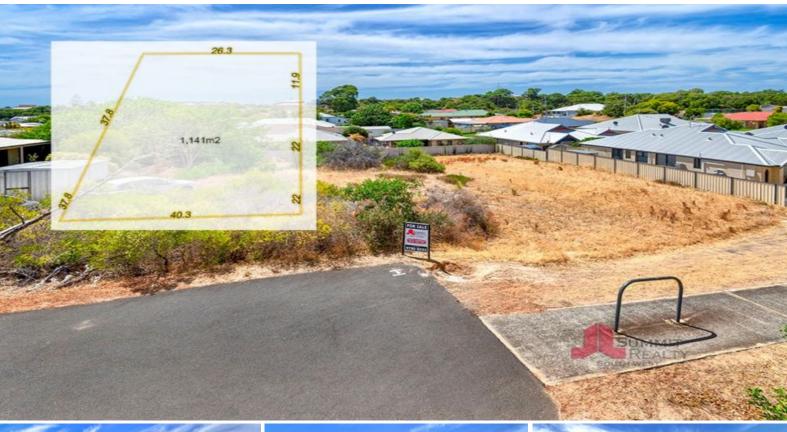

## 22 Killara Street Binningup, WA

## Potential Plus!

If you are looking for a large block or a development site, this block has plenty of potential, right in the heart of "Old Binningup" with the beach and general store just a short walk away.

The block is 1,141m2 and a deep sewerage connection is available, so the current zoning of R15/R30/R50 would allow for 3 dwellings (subject to shire approval).

Alternatively, just secure the block to setup your seaside property with plenty of room for a large house, shed and yard.