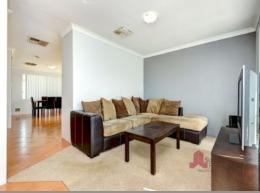

## **FEATURES**

Main bedroom with large built-in robe and semi-ensuite
Two minor bedrooms with built-in robes and family sized bathroom
Separate carpeted living area situated at the front of the house
Practical kitchen with ample storage and views of the backyard