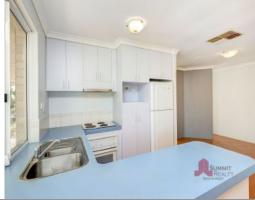

## **FEATURES**

Main bedroom with large built-in robe and semi-ensuite
Two minor bedrooms with built-in robes and family sized bathroom
Separate carpeted living area situated at the front of the house
Practical kitchen with ample storage and views of the backyard