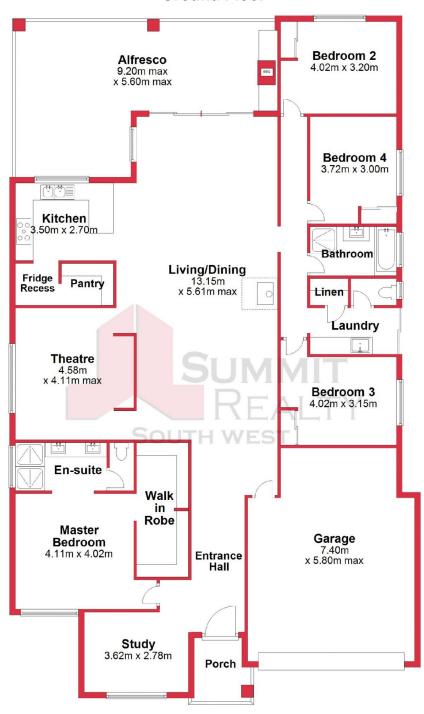

## **Ground Floor**

This plan has been prepared for marketing purposes only. Whilst every care is taken in the production of this plan, measurements, angles and positioning of doors/windows may not be accurate. Interested parties are strongly advised to undertake their own checks when establishing the suitability for furniture etc. Not To Scale.

Plan produced using PlanUp.

129 Waterford Way, Australind