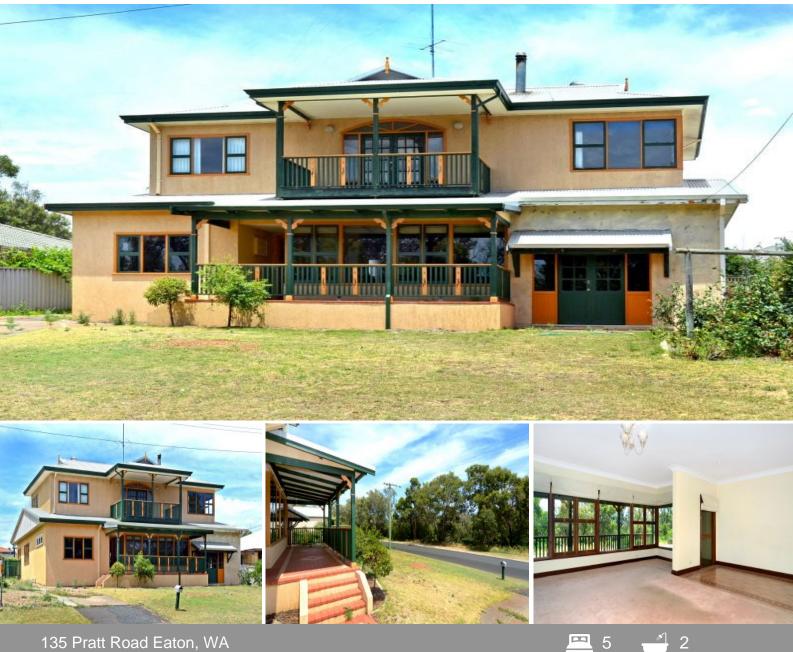

## GREAT LOCATED FAMILY HOME

Tranquil bushland across the road and the stroll to the Collie River - doesn't this sound surreal- If so then this is the home for you, so get ready to sit back, relax and enjoy!

Beautiful gardens throughout, lovely street appeal, situated in one of the finest streets in Eaton, close to transport, 7 day shopping, quality schools, and still minutes from a choice of superb Bunbury's beaches all make this 2 storey house the perfect family home!

With five bedrooms throughout PLUS study, upstairs with air conditioning, 2 bathrooms, plenty of storage throughout, tile fire to the large living area down stairs, fantastic patio area with built in BBQ for those perfect family summer nights , raised veranda to take in the uninterrupted bushland views, kitchen overlooking the patio, powered workshop, upstairs living room with French doors leading out to the balcony all ensure that this is a