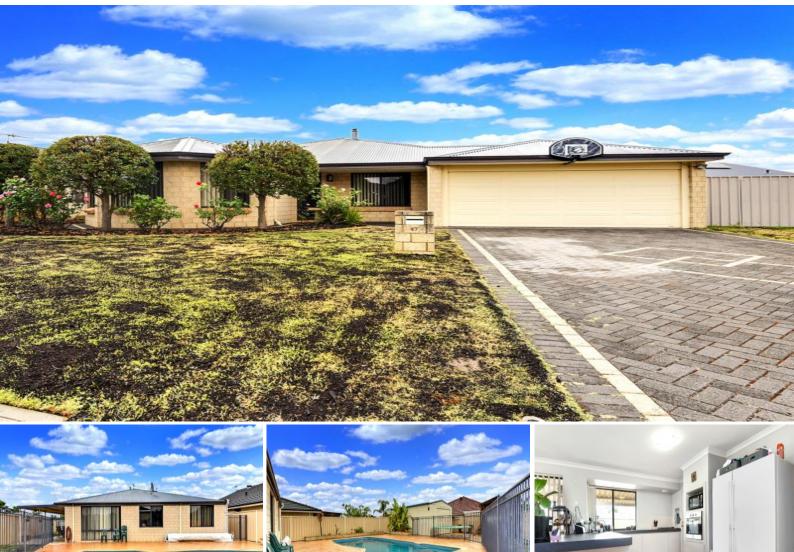

47 Falabella Crescent Eaton, WA

## PENDING APPLICATION

SIMPLY IRRESISTIBLE Offering the ultimate in style and functionality! Boasting a spacious interior with multiple living zones and quality fixtures and fittings used to create a vibrant, modern interior. The perfection does not stop inside, step outside and find a massive outdoor entertaining area which overlooks a beautiful below ground pool. With a powered workshop and cubby house for the kids!!

Other features include:

- 4 Bedrooms, 2 Bathrooms
- Massive master bedroom featuring large walk in robe and en-suite
- Three well-appointed minor bedrooms with built/walk in robes and semi ensuite into second bedroom
- Formal lounge area
- Well-appointed large kitchen, cupboards, plenty of bench space, a double fridge recess,