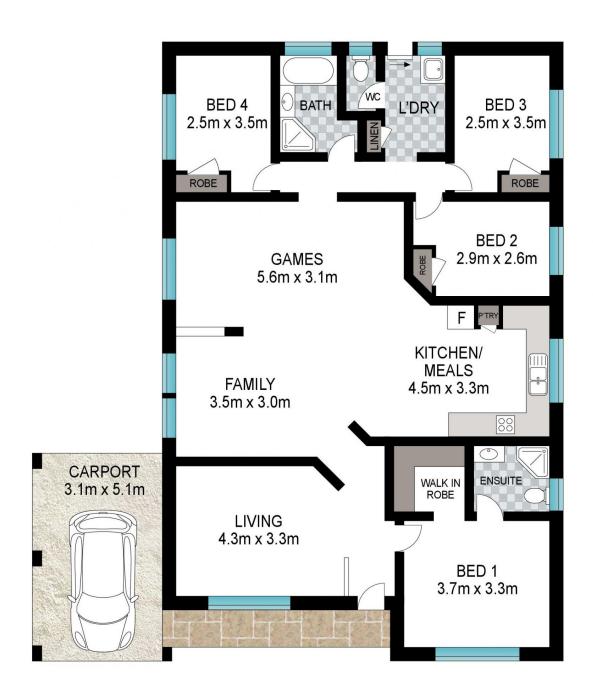

## **UNDER OFFER BY TIM COOPER!**

Conveniently located just a few minutes' drive from the Eaton Fair Shopping Centre sits this four bedroom and two bathroom home which is the perfect starter or investment.

This neat and tidy home features two separate living spaces, good sized bedrooms and a massive backyard with plenty of potential.

For more information or to arrange a private viewing, call exclusive selling agent Tim Cooper today.

## PROPERTY FEATURES INCLUDE:

- Open plan kitchen, living and dining area
- Spacious dining area and living space
- Front theatre/second living space

For more details please visit : https://www.summitbunbury.com.au/6915199