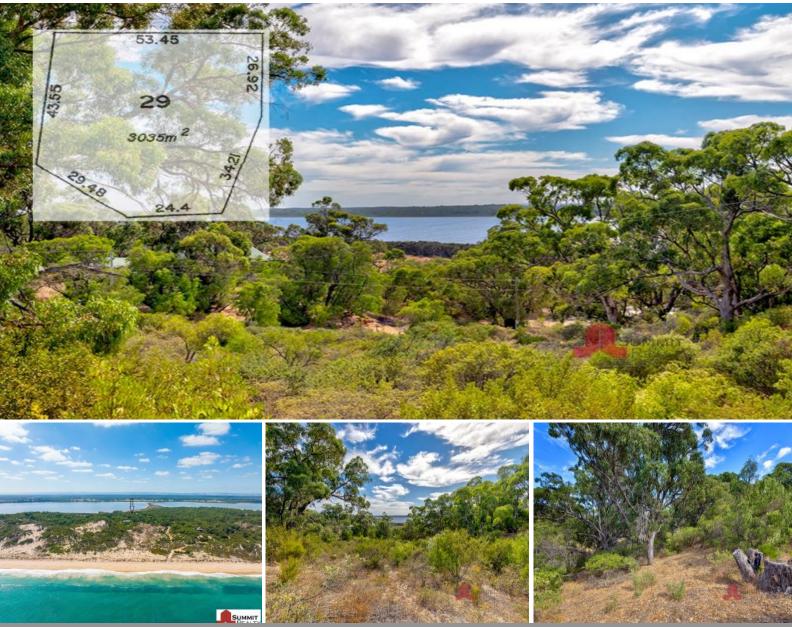

With few vacant lots remaining in the estate, this block provides a blank canvas for you to design your seaside retreat. The 3,035m2 block occupies an elevated position with views to the north east of Lake Preston. Watch the sun rise over the lake every morning for a magical start to your day.