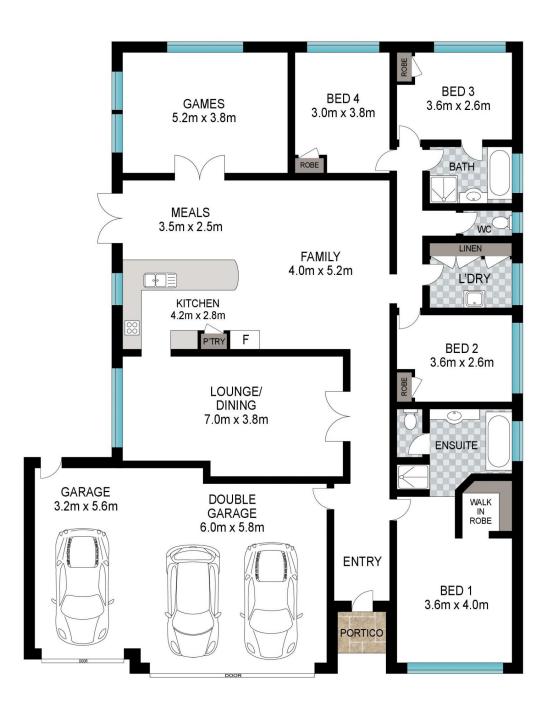

## UNDER OFFER WITH TIM COOPER!

Here is your opportunity to secure a wonderful home situated on a spacious corner bock of 850m2, in a quiet and convenient location.

This beautiful home has multiple living areas and a functional floor plan for the modern day family.