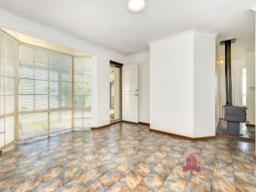

As you enter the front door there is a spacious lounge with vinyl flooring and a large bay window.

The kitchen is at the rear of the home and has had overhead cabinets added for extra storage. There is a new electric upright stove, fridge recess and air conditioner. The dining a