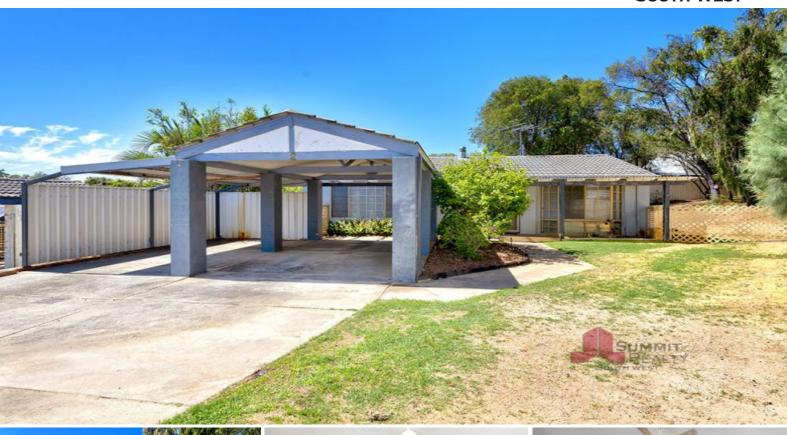

This brick and tile home is located in a quiet cul-de-sac with close proximity to the park, walk paths, Country Club and school bus stop. With 654m2, there is even scope for side access and the addition of a shed.

As you enter the front door there is a spacious lounge with vinyl flooring and a large bay window.

The kitchen is at the rear of the home and has had overhead cabinets added for extra storage. There is a new electric upright stove, fridge recess and air conditioner. The dining a