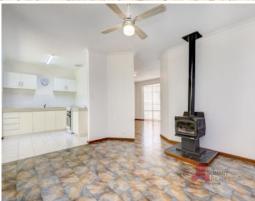

As you enter the front door there is a spacious lounge with vinyl flooring and a large bay window.

The kitchen is at the rear of the home and has had overhead cabinets added for extra storage. There is a new electric upright stove, fridge recess and air conditioner. The dining a