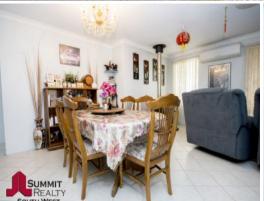

## PROPERTY FEATURES INCLUDE:

Main bedroom has an ensuite & WIR
Split system air conditioning to main living area
Good size minor bedrooms
Roller shutters on the front outside windows
Tiled fire in the main living room
Gated walk-through access to the back yard + double gate drive through access to the rear