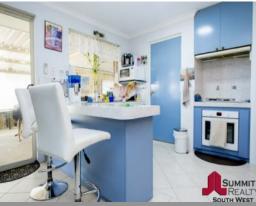

## PROPERTY FEATURES INCLUDE:

Main bedroom has an ensuite & WIR
Split system air conditioning to main living area
Good size minor bedrooms
Roller shutters on the front outside windows
Tiled fire in the main living room
Gated walk-through access to the back yard + double gate drive through access to the rear