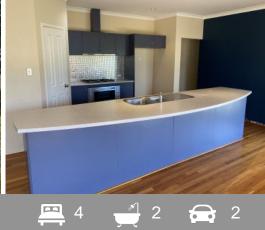

Be quick to view this family home!

This beautiful 4x2 home features:

- Large open plan living with split system aircon
- Polished floorboards to the living area
- Stainless steel appliances
- Separate theatre room
- Study
- Low maintenance gardens