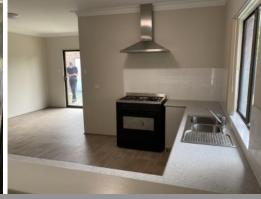

Larger master bedroom with split system aircon

Open ensuite with his and her basins, double rain head shower.

2 x large sized minor bedrooms with robes.

Separate lounge room with split system aircon

Large open plan living area