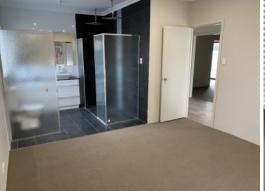

Larger master bedroom with split system aircon

Open ensuite with his and her basins, double rain head shower.

2 x large sized minor bedrooms with robes.

Separate lounge room with split system aircon

Large open plan living area