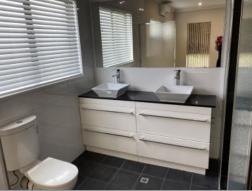

Larger master bedroom with split system aircon

Open ensuite with his and her basins, double rain head shower.

2 x large sized minor bedrooms with robes.

Separate lounge room with split system aircon

Large open plan living area