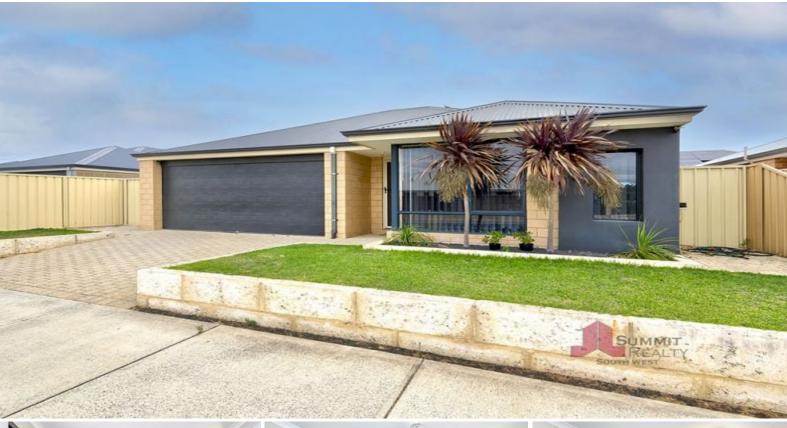

2 Tiffany Centre Dalyellup, WA

3

2

## **NEST OR INVEST**

Low maintenance property doesn't get much more convenient than this. Located a stone's throw from schools, parks, shops and under 10kms from the CBD, it's the ideal place to either settle in or expand on your investment portfolio.

With 3 bedrooms and 2 bathrooms, 2 car garage with own street frontage, and undercover entertaining area, there's not much left to do here. Also featuring a massive 5KW solar system (20 solar panels), you're not likely to see much of a power bill either.

## PROPERTY FEATURES INCLUDE:

- Spacious master bedroom with ensuite
- 5kW Solar system (20 panels)

For more details please visit : https://www.summitbunbury.com.au/6936967

**Price**: \$360000

Water Rates: \$648.00/year (approx)