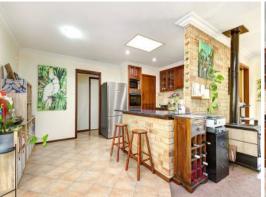

The house itself is a large home with generous sized rooms and open plan living/dining that flows into the expansive outdoor entertaining area. With a split-level rear yard that houses a large shed, accessible through the garage, there's plenty of room to store the toys as well.

## PROPERTY FEATURES INCLUDE:

- Large, open plan living/dining area
- Wood fire for those cold nights

For more details please visit : https://www.summitbunbury.com.au/6939097

**Price**: \$410000

Council Rates: \$2,027.00/year (approx)
Water Rates: \$1,199.00/year (approx)