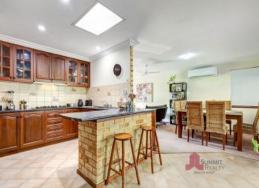

The house itself is a large home with generous sized rooms and open plan living/dining that flows into the expansive outdoor entertaining area. With a split-level rear yard that houses a large shed, accessible through the garage, there's plenty of room to store the toys as well.

## PROPERTY FEATURES INCLUDE:

- Large, open plan living/dining area
- Wood fire for those cold nights

For more details please visit : https://www.summitbunbury.com.au/6939097

**Price**: \$410000

Council Rates: \$2,027.00/year (approx)
Water Rates: \$1,199.00/year (approx)