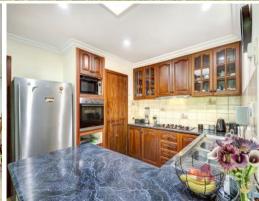

The house itself is a large home with generous sized rooms and open plan living/dining that flows into the expansive outdoor entertaining area. With a split-level rear yard that houses a large shed, accessible through the garage, there's plenty of room to store the toys as well.

## PROPERTY FEATURES INCLUDE:

- Large, open plan living/dining area
- Wood fire for those cold nights

For more details please visit : https://www.summitbunbury.com.au/6939097

**Price**: \$410000

Council Rates: \$2,027.00/year (approx)
Water Rates: \$1,199.00/year (approx)