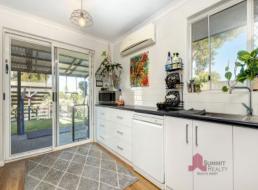

## \* PENDING APPLICATION \*

Property features; master bedroom with aircon and built in robe, 1 bathroom with separate bath and shower, spacious modern kitchen with dishwasher and aircon, front located lounge room, enclosed front & rear yard for children to safely play, 6m x 4m shed with roller door to rear of property, carport and long driveway with room for extra cars, approx 600m Eaton Primary School & 1.6km to Eaton Fair Shopping Centre.