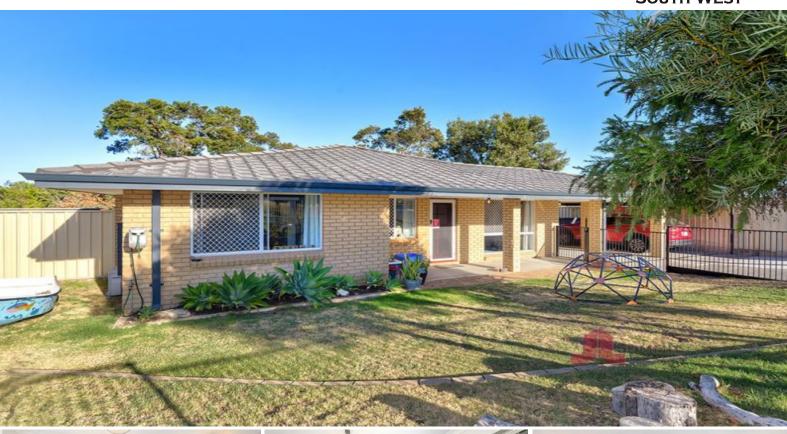

6 Lucretia Street Eaton, WA

## \* PENDING APPLICATION \*

Property features; master bedroom with aircon and built in robe, 1 bathroom with separate bath and shower, spacious modern kitchen with dishwasher and aircon, front located lounge room, enclosed front & rear yard for children to safely play, 6m x 4m shed with roller door to rear of property, carport and long driveway with room for extra cars, approx 600m Eaton Primary School & 1.6km to Eaton Fair Shopping Centre.