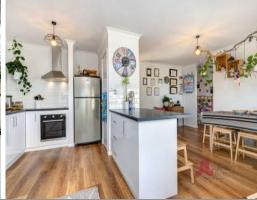

## \* PENDING APPLICATION \*

Property features; master bedroom with aircon and built in robe, 1 bathroom with separate bath and shower, spacious modern kitchen with dishwasher and aircon, front located lounge room, enclosed front & rear yard for children to safely play, 6m x 4m shed with roller door to rear of property, carport and long driveway with room for extra cars, approx 600m Eaton Primary School & 1.6km to Eaton Fair Shopping Centre.