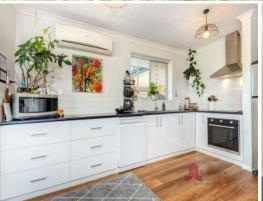

## \* PENDING APPLICATION \*

Property features; master bedroom with aircon and built in robe, 1 bathroom with separate bath and shower, spacious modern kitchen with dishwasher and aircon, front located lounge room, enclosed front & rear yard for children to safely play, 6m x 4m shed with roller door to rear of property, carport and long driveway with room for extra cars, approx 600m Eaton Primary School & 1.6km to Eaton Fair Shopping Centre.