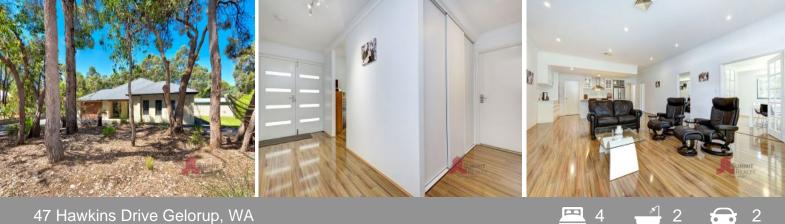

## PROPERTY FEATURES:

Spacious hot mix driveway with double automatic garage plus extra room for parking

Open plan living, dining and kitchen with a cozy wood fire making this undoubtedly the hub of the home

Completely renovated & jaw dropping kitchen with plenty of bench & cupboard space, double fridge recess, breakfast bar & double sinks Separate games room/activity space with double french doors

Large carpeted theatre and separate study

Spacious master retreat with sliding robes, walk in robe, ensuite bathroom

with his & hers vanity and double shower

Three queen sized secondary bedrooms with built in sliding robes Below ground sparkling pool