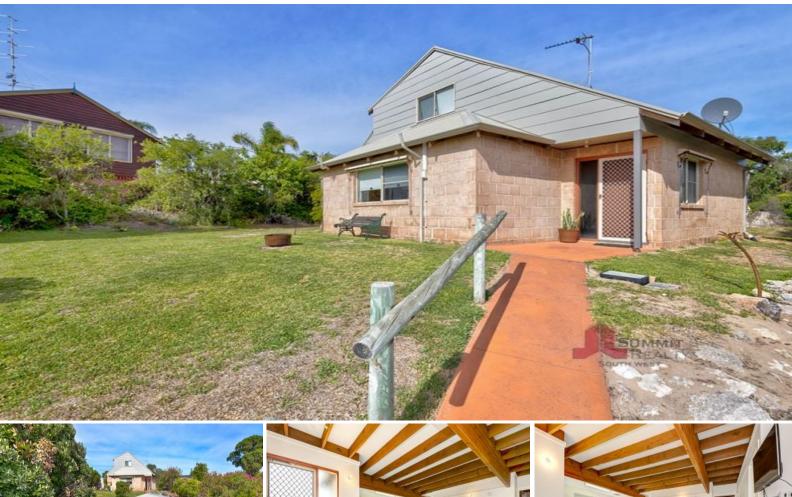

## Seaside Treasure

Enjoying a private elevated position, this lovely rammed earth & weatherboard cottage secures a glimpse of the ocean and provides the perfect escape from the hectic pace of city life.

The double carport is located at the front of the property, where a concrete path leads you up to the house.

Built in 1998, the house has been freshly painted inside and out, and the rear deck has been recently extended.

The timber staircase leads to the second storey where there is an A-framed living area with timber-look floors. A large sliding door floods the area with natural light and leads to

For more details please visit :