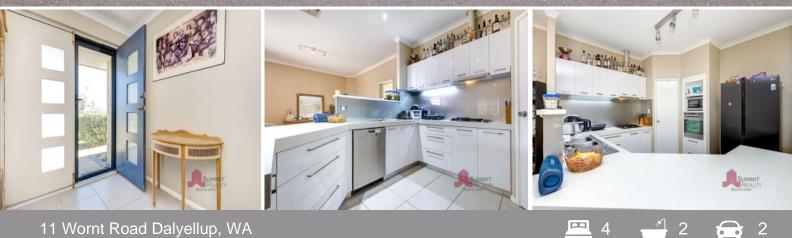

## PROPERTY FEEATURES INCLUDE:

-Stylish kitchen with a built-in pantry, stone bench tops, an abundant amount of bench spa

For more details please visit : https://www.summitbunbury.com.au/6951644

| Price:       | \$440000               |
|--------------|------------------------|
| Water Rates: | \$973.00/year (approx) |