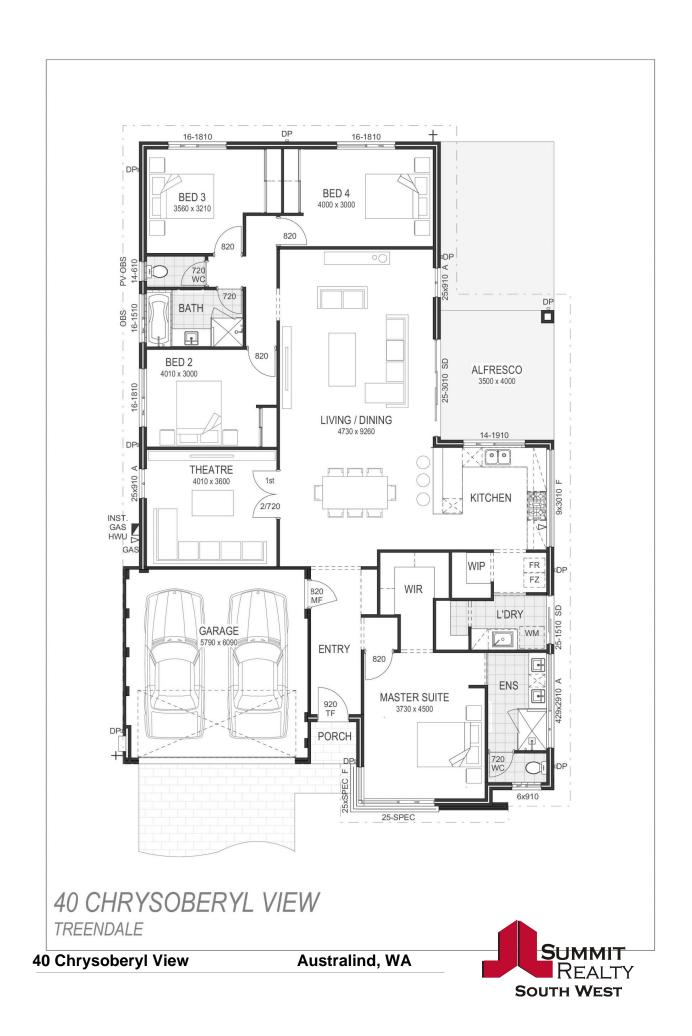

The modern kitchen was designed with all the finer details in mind with its 900mm cooktop, Essa stone benchtops, walk-in pantry, and ever so popular window splashback. There is ample storage for all the extras a kitchen needs along with the stunning pendant lights hanging over the breakfast bar.

The master suite is located at the front of the home and is sure to make you feel grand. Featuring a spacious walk-in robe and spectacular ensuite with double vanity, modern rounded mirrors, a stunning yet neutral colour scheme and separate toilet.