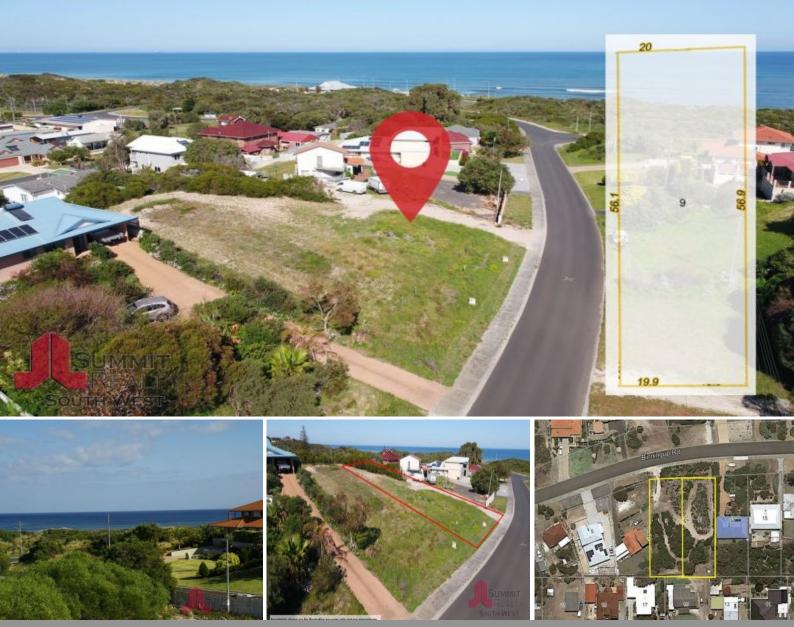

## 9 Binningup Road Binningup, WA

## I See the Sea

Secure this north facing ocean view block and build your seaside retreat.

With 1141m2 and 20m of frontage, you will have plenty of space to customise the layout of your property, to incorporate your house and shed.

The central location provides easy access to the general store and a short walk (265m) to the main swimming beach and playground. Within minutes you can be taking a dip or casting a line!

The property has access to power and scheme water. Septic tanks would be required.