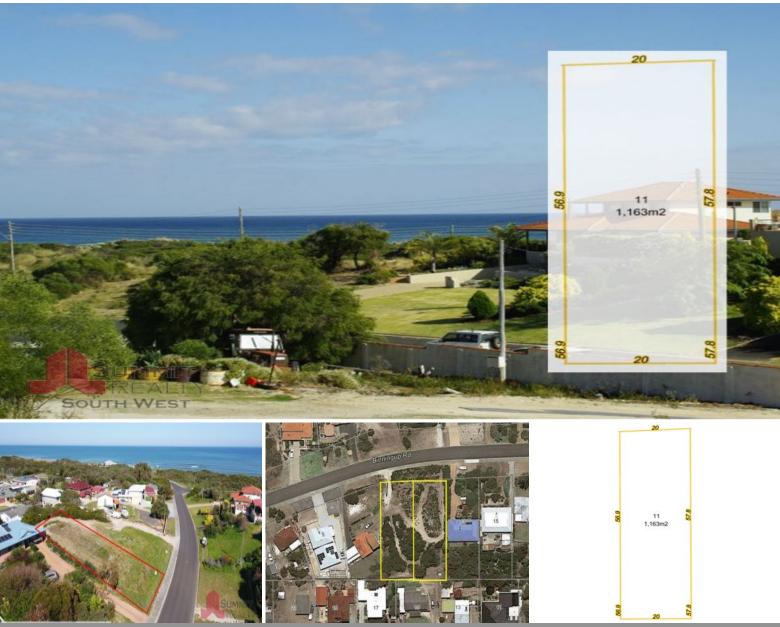

## 11 Binningup Road Binningup, WA

## Ocean Views, Northern Aspects

Don't be afraid to dream about what you could build on this block and how you could make the most of the views.

With 1,163m2 and 20m of frontage there is plenty of room to accommodate everything you need to set up your beachside retreat.

The property has access to power and scheme water. Septic tanks would be required. This block is currently not classified as being bushfire prone.

Vacant blocks in Binningup are fast disappearing - this has to be value for a southwest location only a short walk from the beach and only 90 minutes south of Perth for your weekend escape.