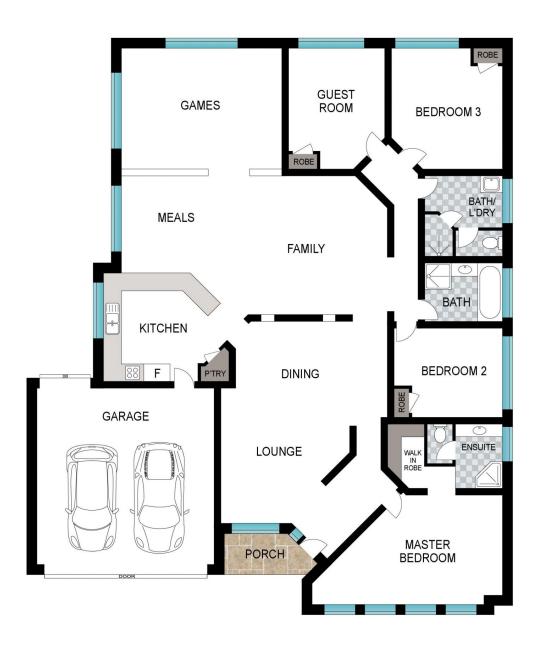

## UNDER OFFER BY TIM COOPER!

Situated on a spacious sized parcel of land, in a serene location where warmth and privacy come together is this neat and tidy four bedroom and two bathroom family home. This home has been well cared for over the years and is awaiting its new family to move into! Featuring multiple spacious living areas, great sized bedrooms and a backyard big enough for entertaining and for the kids and pets to run amuck for years to come! This residence really is something special, for more information or to arrange a private viewing call exclusive selling agent Tim Cooper today!

## PROPERTY FEATURES INCLUDE:

Immaculate front lawns & gardens and double automatic garage Side access, perfect for your boat or caravan Large front separate lounge with stylish flooring Open plan kitchen, living and dining area