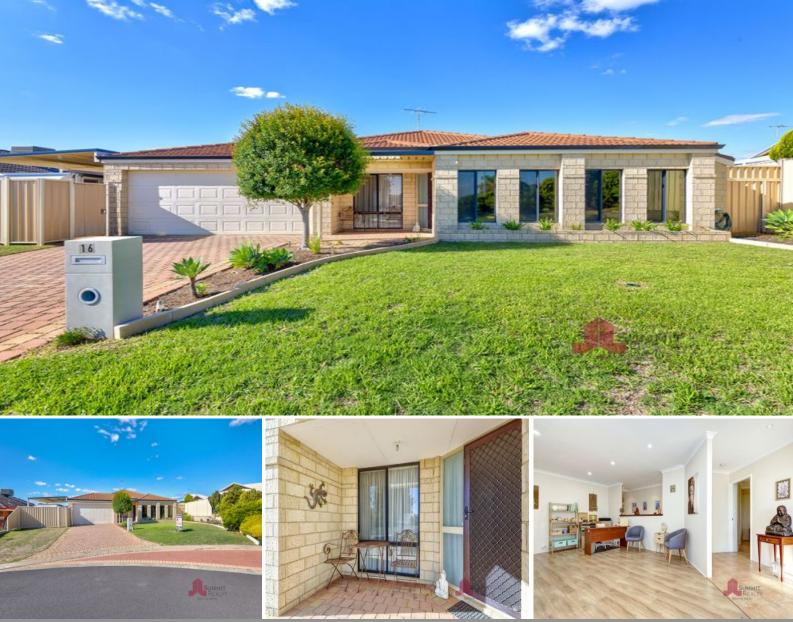

## 16 Limousin Turn Eaton, WA

## UNDER OFFER BY TIM COOPER!

Situated on a spacious sized parcel of land, in a serene location where warmth and privacy come together is this neat and tidy four bedroom and two bathroom family home. This home has been well cared for over the years and is awaiting its new family to move into! Featuring multiple spacious living areas, great sized bedrooms and a backyard big enough for entertaining and for the kids and pets to run amuck for years to come! This residence really is something special, for more information or to arrange a private viewing call exclusive selling agent Tim Cooper today!

## PROPERTY FEATURES INCLUDE:

Immaculate front lawns & gardens and double automatic garage Side access, perfect for your boat or caravan Large front separate lounge with stylish flooring Open plan kitchen, living and dining area