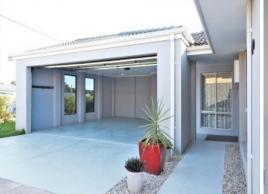

LOW MAINTENANCE LIVING AT IT'S FINEST

- Open plan kitchen and dining area
- Renovated kitchen with stainless steel appliance including a freestanding gas oven, dishwasher, double fridge recess, plenty of cupboards/overhead cupboards and built in pantry
- Family room with cosy wood fire
- Laundry with plenty of bench space plus storage
- Double Garage with extra parking at the front of the property