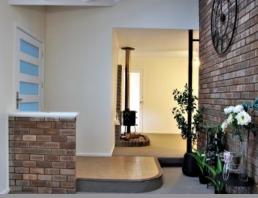

LOW MAINTENANCE LIVING AT IT'S FINEST

- Open plan kitchen and dining area
- Renovated kitchen with stainless steel appliance including a freestanding gas oven, dishwasher, double fridge recess, plenty of cupboards/overhead cupboards and built in pantry
- Family room with cosy wood fire
- Laundry with plenty of bench space plus storage
- Double Garage with extra parking at the front of the property