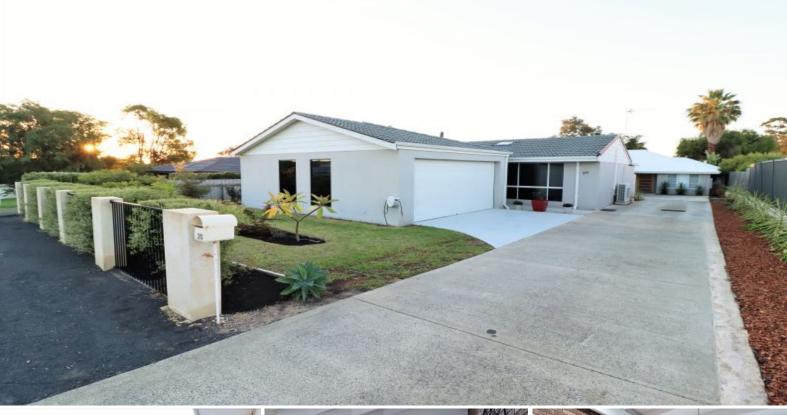

20 Cudliss Street Eaton, WA

\$360000

Council Rates: \$1,925.00/year (approx)

\$1,379.00/year (approx)

Features include:

- Master bedroom with ceiling fan and built in robes

- Two minor bedrooms with built in robes, one with a ceiling fan
- Spacious front lounge room with gas bayonet/split system and lovely raked ceilings

LOW MAINTENANCE LIVING AT IT'S FINEST

- Open plan kitchen and dining area
- Renovated kitchen with stainless steel appliance including a freestanding gas oven, dishwasher, double fridge recess, plenty of cupboards/overhead cupboards and built in pantry
- Family room with cosy wood fire
- Laundry with plenty of bench space plus storage
- Double Garage with extra parking at the front of the property