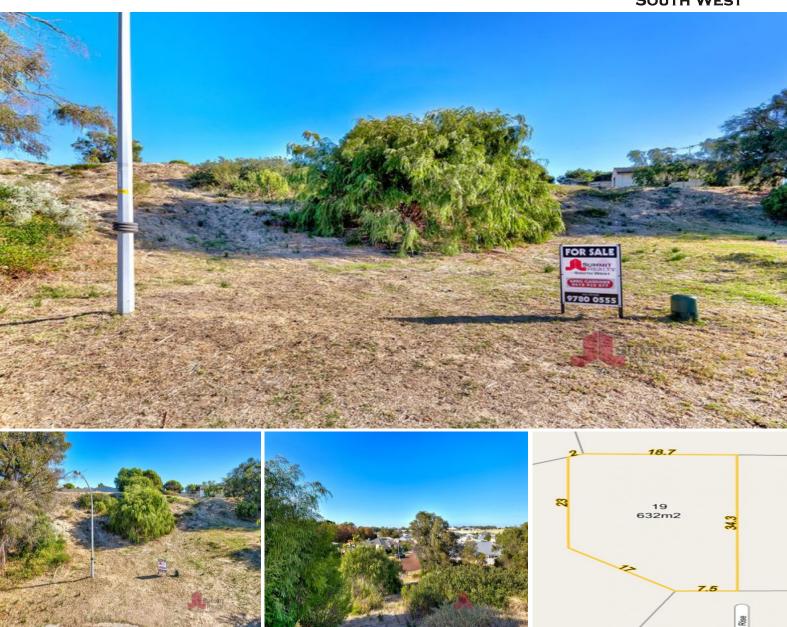

19 Caprice Rise Binningup, WA

## **HIDDEN TREASURE!**

Nestled at the end of this whisper quiet cul de sac, this fully serviced lot of 632m2 is a real gem!

With well established homes in the street and parkland adjacent to this cul de sac,it makes the perfect site to build your dream home or classic weekender.

Only a short stroll to country club, community hall, public open space and the pristine swimming beach & playground areas that this Coastal Village has to offer.

Prime buying in this beachside town, only 90 minutes south of Perth.