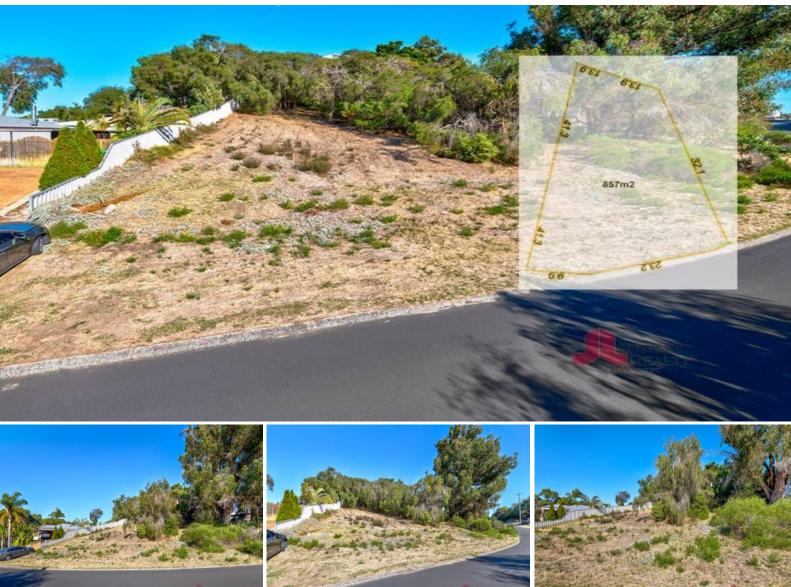

## 24 Burcham Drive Binningup, WA

## Great Location, Great Price

Centrally located in "Old Binningup" this 857m2 block is looking for new owners.

With 33m of frontage and a gentle slope upwards towards the back boundary, the elevation of this block gives plenty of scope for an outlook across the treetops.

There is plenty of room to accommodate a house and shed. Scheme water and power are available and septic tanks will be required. Secure this blank canvas and design your seaside home to suit your requirements.